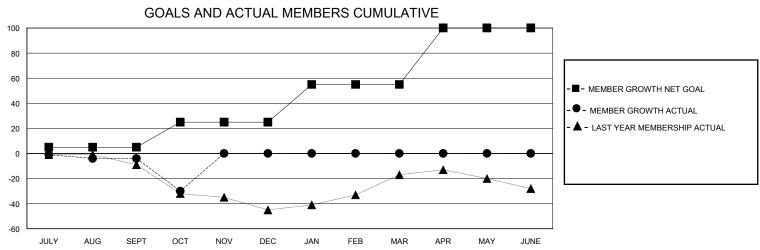

## District N 4

GMT: LOCATION NEWFOUNDLAND-LABRADOR GMT CA

|               |               |             |               |                               | _                      |                         | • • • • • • • • • • • • • • • • • • • •            |  |
|---------------|---------------|-------------|---------------|-------------------------------|------------------------|-------------------------|----------------------------------------------------|--|
|               | Club          | os          |               | Members RESULTS FOR 2024-2025 |                        |                         |                                                    |  |
|               | RESULTS FOR   | R 2024-2025 |               |                               |                        |                         |                                                    |  |
| QUARTER       | NEW CLUB GOAL | NEW CLUBS   | DROPPED CLUBS | QUARTER MEM                   | BER GROWTH NET<br>GOAL | MEMBER GROWTH<br>ACTUAL | DROPPED<br>MEMBERS ACTUAL<br>(including transfers) |  |
| JULY/AUG/SEPT | 0             | 0           | 0             | JULY/AUG/SEPT                 | 5                      | 11                      | 14                                                 |  |
| OCT/NOV/DEC   | 1             | 0           | 0             | OCT/NOV/DEC                   | 20                     | 6                       | 30                                                 |  |
| JAN/FEB/MAR   | 0             | 0           | 0             | JAN/FEB/MAR                   | 30                     | 0                       | 0                                                  |  |
| APR/MAY/JUNE  | 0             | 0           | 0             | APR/MAY/JUNE                  | 45                     | 0                       | 0                                                  |  |