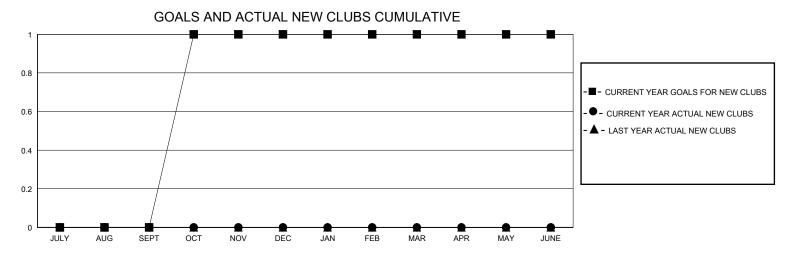

## District N 4

GMT: LOCATION NEWFOUNDLAND-LABRADOR GMT CA

|               |               |             |               |                               | _                      |                         | • • • • • • • • • • • • • • • • • • • •            |  |
|---------------|---------------|-------------|---------------|-------------------------------|------------------------|-------------------------|----------------------------------------------------|--|
|               | Club          | os          |               | Members RESULTS FOR 2024-2025 |                        |                         |                                                    |  |
|               | RESULTS FOR   | R 2024-2025 |               |                               |                        |                         |                                                    |  |
| QUARTER       | NEW CLUB GOAL | NEW CLUBS   | DROPPED CLUBS | QUARTER MEM                   | BER GROWTH NET<br>GOAL | MEMBER GROWTH<br>ACTUAL | DROPPED<br>MEMBERS ACTUAL<br>(including transfers) |  |
| JULY/AUG/SEPT | 0             | 0           | 0             | JULY/AUG/SEPT                 | 5                      | 11                      | 14                                                 |  |
| OCT/NOV/DEC   | 1             | 0           | 0             | OCT/NOV/DEC                   | 20                     | 6                       | 30                                                 |  |
| JAN/FEB/MAR   | 0             | 0           | 0             | JAN/FEB/MAR                   | 30                     | 0                       | 0                                                  |  |
| APR/MAY/JUNE  | 0             | 0           | 0             | APR/MAY/JUNE                  | 45                     | 0                       | 0                                                  |  |